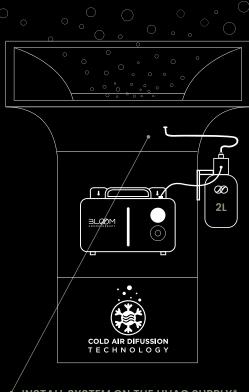

#### 2000ml Oil Reservoir

**INSTALL SYSTEM ON THE HVAC SUPPLY\*** 

**NO KINKS OR SHARP BENDS IN TUBE\*** 

**FAN ALWAYS ON\*** 

OR TURNING ON & OFF WITH DIFFUSER SCHEDULE.

#### **COLD AIR DIFFUSION:**

Uses Frequency & Vibration Creates Fine Dry Nano Aroma Particle in the Parts Per Million. No Residue, Pet Safe Scenting, Whole Home Scenting.

#### HAVE HVAC FAN / FORCED AIR ALWAYS ON OR SET TO SAME ON OFF TIMES AS DIFFUSER

To avoid diffuser pumping aroma into ducting and going nowhere potentially causing buildup always have fan running or shutting off with diffuser settings.

#### DIFFUSER FAN ALWAYS TURNED "ON"

Have the diffusers internal fan switch always on! This pushes scent up into the HVAC air supply.