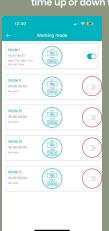

#### **DIFFUSER INITIAL SETUP**

STEP 1: DOWNLOAD SCENT TECH APP

- 1. Download the "Scent Tech App"
- After downloaded create / register account.
   Once complete select "bluetooth" make sure bluetooth on device is turned on.
  - 3. In app click + Add Device > Bluetooth > Select Device Listed.
- 4. Once connected to device select "Working Mode" Here you can set machine on and off times, scent intensity. Note: You can set multiple working modes, as default only have "Mode One" Selected.
- 5. Set "Frequency Settings" duration to 25 seconds on, and "Pause Time" Duration to 160 seconds. If cant smell aroma in home or to strong you can adjust the working and pause time up or down to desired intensity.