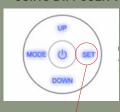

#### SET LOCAL TIME!

1. When Diffuser is plugged in and turned on for first time you must set the "local time" or current time. Hit the "SET" button and set the 24 hour clock to current time, & day.

Hit "SET" Once to change Hour & "UP or "DOWN" to cycle > Hit "SET" again to confirm Hour and then select minute > Hit "SET" a third time to confirm Minutes > Hit "SET" a fourth time to set the Day of week using "UP" & "Down" then "SET" to Confirm.

Now set the "VOLUME" Oil Bottle Size
(2L)

Hit "SET" to confirm VOLUME capacity

Now you will set the "OIL LEVEL" This is amount of oil being added to machine (180ml to 2L) Click "SET" Leave ML/P at 5.0 Hit "SET"