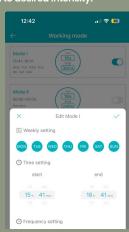

#### **DIFFUSER INITIAL SETUP**

STEP 1: DOWNLOAD SCENT TECH APP

- 1. Download the "Scent Tech App"
- After downloaded create / register account.
   Once complete select "bluetooth" make sure bluetooth on device is turned on.
  - 3. In app click + Add Device > Bluetooth > Select Device Listed.
- 4. Once connected to device select "Working Mode" Here you can set machine on and off times, scent intensity. Note: You can set multiple working modes, as default only have "Mode One" Selected.
- 5. Set "Frequency Settings" duration to 25 seconds on, and "Pause Time" Duration to 160 seconds. If cant smell aroma in home or to strong you can adjust the working and pause time up or down to desired intensity.