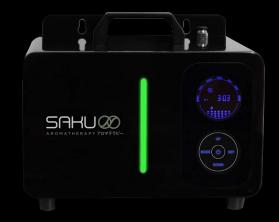

#### SET LOCAL TIME!

1. When Diffuser is plugged in and turned on for first time you must set the "local time" or current time. Hit the "SET" button and set the 24 hour clock to current time, & day.

Hit "SET" Once to change Hour & "UP or "DOWN" to cycle > Hit "SET" again to confirm Hour and then select minute > Hit "SET" a third time to confirm Minutes > Hit "SET" a fourth time to set the Day of week using "UP" & "Down" then "SET" to Confirm.

Now set the "VOLUME" Oil Bottle Size
(2L)

Hit "SET" to confirm VOLUME capacity

Now you will set the "OIL LEVEL" This is amount of oil being added to machine (180ml to 2L) Click "SET" Leave ML/P at 5.0 Hit "SET"

#### **DIFFUSER LED INDICATOR**

GREEN LED - OIL FULL
"HOLD" MODE BUTTON TO RESET

BLUE LED - OIL AT 30% "HOLD" MODE BUTTON TO RESET

### **RED LED - OIL RUNNING LOW**

"HOLD" MODE BUTTON TO RESET

The diffuser oil level may not be accurate, you can change ML/P from 5.0 to adjust as per usage.